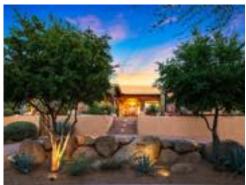

TROON LANE | NORTH SCOTTSDALE

## **UPGRADES/FEATURES**

- Roof recoated 2023
- New ceiling fans 2022
- New light fixtures 2022/2023
- New fireplace surround 2023
- Kitchen remodeled 2022
- Alder wood custom built perimeter cabinets
- Poplar wood custom-designed island with multiple pull-outs
- Wolf gas cooktop
- Subzero fridge
- Two Wolf wall ovens
- Walk-in pantry
- Wolf Steam oven
- Built-in microwave
- Mosaic tile backsplash
- Glass front decorative upper cabinets
- Pop-up USB outlets
- Back patio privacy wall raised 2022
- New walnut wood flooring 2021
- Garage floor epoxy 2021
- Interior paint 2021
- Exterior paint 2020
- New garage doors 2019
- Carrier Heating and A/C Systems 2019
- Patio misting system 2019
- New water heater 2018
- New water softener 2018
- New R/O System 2018