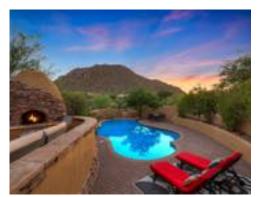

N LANE | NORTH SCOTTSDALE

## **UPGRADES/FEATURES**

- Roof recoated 2023
- New ceiling fans 2022
- New light fixtures 2022/2023
- New fireplace surround 2023
- Kitchen remodeled 2022
- Alder wood custom built perimeter cabinets
- Poplar wood custom-designed island with multiple pull-outs
- Wolf gas cooktop
- Subzero fridge
- Two Wolf wall ovens
- Walk-in pantry
- Wolf Steam oven
- Built-in microwave
- Mosaic tile backsplash
- Glass front decorative upper cabinets
- Pop-up USB outlets
- Back patio privacy wall raised 2022
- New walnut wood flooring 2021
- Garage floor epoxy 2021
- Interior paint 2021
- Exterior paint 2020
- New garage doors 2019
- Carrier Heating and A/C Systems 2019
- Patio misting system 2019
- New water heater 2018
- New water softener 2018
- New R/O System 2018