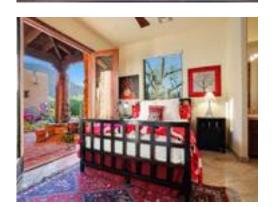

## **UPGRADES/FEATURES**

- Roof recoated 2023
- New ceiling fans 2022
- New light fixtures 2022/2023
- New fireplace surround 2023
- Kitchen remodeled 2022
- Alder wood custom built perimeter cabinets
- Poplar wood custom-designed island with multiple pull-outs
- Wolf gas cooktop
- Subzero fridge
- Two Wolf wall ovens
- Walk-in pantry
- Wolf Steam oven
- Built-in microwave
- Mosaic tile backsplash
- Glass front decorative upper cabinets
- Pop-up USB outlets
- Back patio privacy wall raised 2022
- New walnut wood flooring 2021
- Garage floor epoxy 2021
- Interior paint 2021
- Exterior paint 2020
- New garage doors 2019
- Carrier Heating and A/C Systems 2019
- Patio misting system 2019
- New water heater 2018
- New water softener 2018
- New R/O System 2018