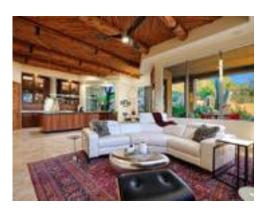

## **UPGRADES/FEATURES**

- Roof recoated 2023
- New ceiling fans 2022
- New light fixtures 2022/2023
- New fireplace surround 2023
- Kitchen remodeled 2022
- Alder wood custom built perimeter cabinets
- Poplar wood custom-designed island with multiple pull-outs
- Wolf gas cooktop
- Subzero fridge
- Two Wolf wall ovens
- Walk-in pantry
- Wolf Steam oven
- Built-in microwave
- Mosaic tile backsplash
- Glass front decorative upper cabinets
- Pop-up USB outlets
- Back patio privacy wall raised 2022
- New walnut wood flooring 2021
- Garage floor epoxy 2021
- Interior paint 2021
- Exterior paint 2020
- New garage doors 2019
- Carrier Heating and A/C Systems 2019
- Patio misting system 2019
- New water heater 2018
- New water softener 2018
- New R/O System 2018