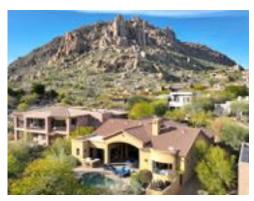

Complete reconditioning of the BBQ
- MOEN leak detection installed West side of house
- Stepping stones added to the East Side of house
- Walnut " live edge" center island; new sink and faucet in the kitchen
- New water heater
- Interior completely repainted
- All electric bulbs replaced with halogen bulbs
- Repainted garage doors, front entry doors, front window casings and all exterior lights
- New irrigation system
- New landscape lighting
- New hardwood floors in all three bedrooms
- Replaced lift pump on the East side of house and installed overflow alarm
- New Hunter Douglas shutters in office
- New blinds in the bedrooms
- New electronic blinds in the primary bedroom
- ELAN wireless control system for audio and shades
- New Gargage disposal at the center island in the kitchen