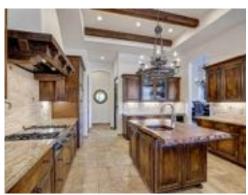

## **UPGRADES/FEATURES**

- BBQ Replaced countertop
- BBQ Complete reconditioning of the BBQ
- MOEN leak detection installed West side of house
- Stepping stones added to the East Side of house
- Walnut " live edge" center island; new sink and faucet in the kitchen
- New water heater
- Interior completely repainted
- All electric bulbs replaced with halogen bulbs
- Repainted garage doors, front entry doors, front window casings and all exterior lights
- New irrigation system
- New landscape lighting
- New hardwood floors in all three bedrooms
- Replaced lift pump on the East side of house and installed overflow alarm
- New Hunter Douglas shutters in office
- New blinds in the bedrooms
- New electronic blinds in the primary bedroom
- ELAN wireless control system for audio and shades
- New Gargage disposal at the center island in the kitchen