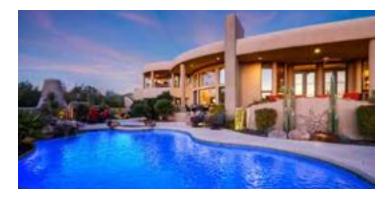

The outdoor oasis is a true haven, featuring an elevated covered patio with a charming fire pit, a sparkling pool adorned with a rock waterfall, a rejuvenating spa, and flagstone hardscape that adds a touch of sophistication. A Kiva fireplace and a built-in barbecue complement the outdoor space, creating an inviting atmosphere. The low-maintenance desert landscaping enhances the property's allure, ensuring a perfect blend of natural beauty and convenience.