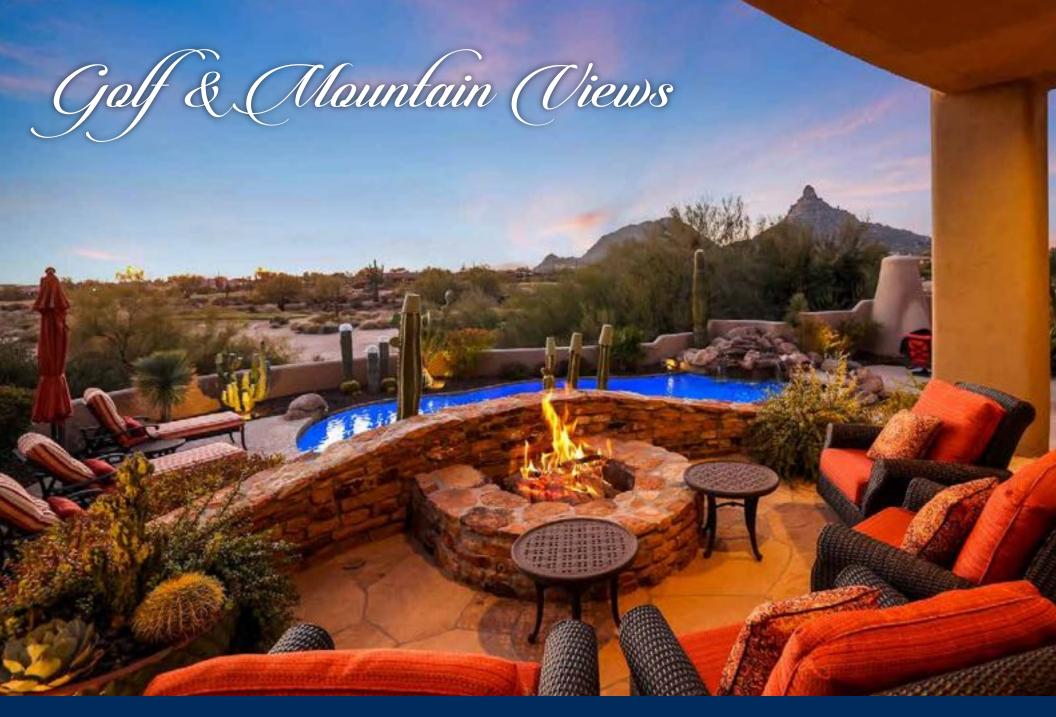

## Guard Gated & Prestine Location

Nestled within the exclusive gated community of Windy Walk Estates at Troon Village, this exceptional home offers a rare and sought-after location custom-built by Shiloh Homes and designed by Lee Hutchinson. Situated on the 8th tee box of Troon Country Club's private course, this property boasts breathtaking city light, Pinnacle Peak, and double fairway views from the backyard, while the front showcases the majestic Troon Mountain. The positioning of the home has been thoughtfully designed to provide an idyllic setting for both relaxation and entertainment.

The outdoor oasis is a true haven, featuring an elevated covered patio with a charming fire pit, a sparkling pool adorned with a rock waterfall, a rejuvenating spa, and flagstone hardscape that adds a touch of sophistication. A Kiva fireplace and a built-in barbecue complement the outdoor space, creating an inviting atmosphere. The low-maintenance desert landscaping enhances the property's allure, ensuring a perfect blend of natural beauty and convenience.