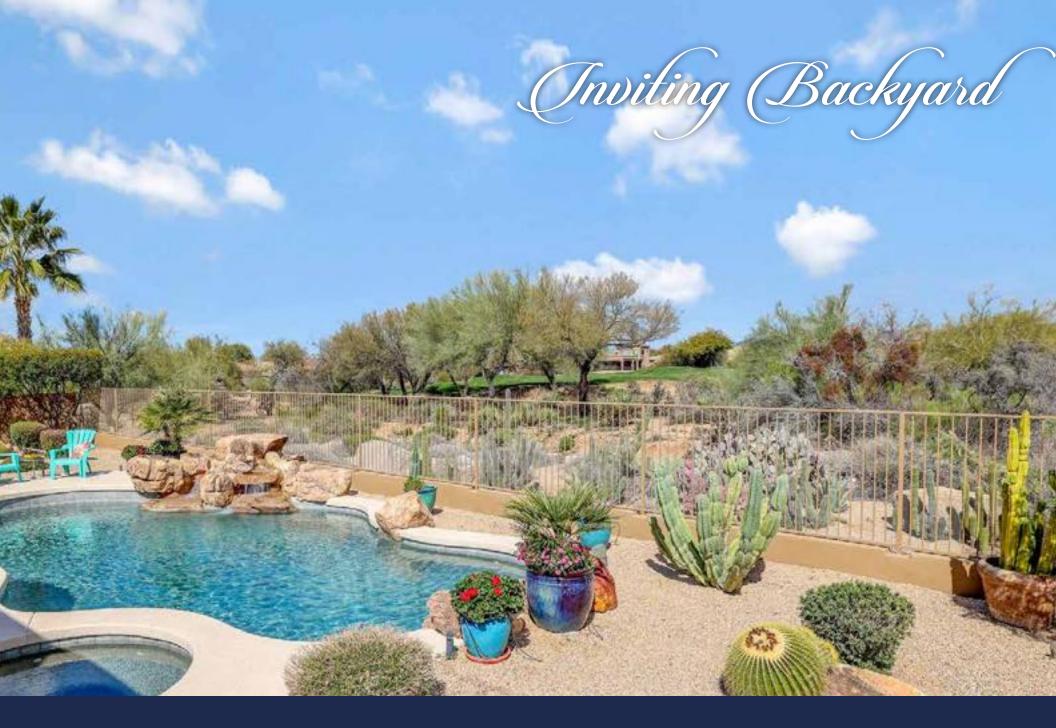

## Golf Course Living at It's Finest

Welcome to your sanctuary in Skyline Estates at Troon North! Located on the 5th fairway of Troon's Monument course, enjoy golf course views from the lovely backyard on the North/ South oriented lot. This meticulously maintained residence offers recent upgrades that ensure both style and functionality. Step into the backyard oasis, featuring a rejuvenated pebble tec pool with a waterfall, a new heater and new LED lights in both the pool and in-ground spa. A new pool deck walkway surface, granite patio hardscape, covered patio, landscape lighting, and indoor and outdoor speakers complement the outdoor area. Inside, the 11ft ceilings in the living room and dining room create an expansive atmosphere, complemented by custom window treatments throughout.