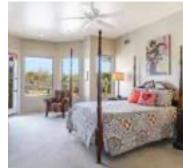

The primary suite has exterior access and a remodeled bathroom transformed into a spa-like haven with a large walk-in shower with dual rain shower heads, toto commode, custom cabinets, and granite countertops. The ensuite guest bedroom is spacious, light and bright. Quartz counters grace the guest bath and half bath. The third guest room is currently set up as a private study which has a closet, built-in bookshelves, eco-friendly bamboo wood floors and easy access to the guest half bath.