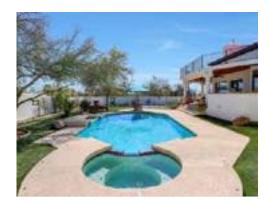

## PINNACLE PEAK ESTATES III | 8171 E WHISPERING WIND DRIVE | NORTH SCOTTSDALE

New exterior smooth stucco and paint house, walls, seating and firepit New front door entry lights Flat roof redone May 2023 New tile alcove Pool Heater Pool Pump New front door Custom drapery Remodeled living room: remote blinds, wood beams, stone, wood pillars, new lighting, wood frame around large windows All doors replaced-wood 2 new A/C units within the last 5 years 2 new water heaters Water softener & osmosis unit in the kitchen New door to the outside of the primary bedroom New toilet in primary bath New garage door (main door) New carpet and paint in bedroom/exercise room by primary bedroom. New carpet and paint in primary bedroom and primary closet and new paint in primary bathroom