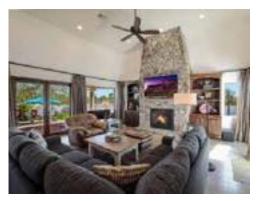

## Family Room:

New windows Stone fireplace New fireplace unit Custom drapes Surround sound Built-in Bookcase T.V. Mount

**Bedroom 2 with ensuite bathroom and walk-in closet** New Carpet New paint Fully remodeled bathroom with walk-in shower