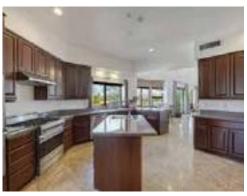

## Kitchen:

New Bosch dishwasher New Sub Zero Refrigerator New Island Sink Bench Seat at Bay Windows