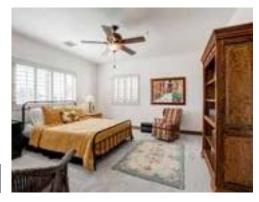

## Family Room:

New windows Stone fireplace New fireplace unit Custom drapes Surround sound Built-in Bookcase T.V. Mount

**Bedroom 2 with ensuite bathroom and walk-in closet** New Carpet New paint Fully remodeled bathroom with walk-in shower

**Bedroom 3 with ensuite bathroom and walk-in closet** New Carpet New paint Fully remodeled bathroom (expect toilet)