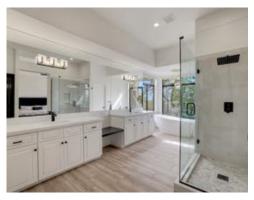

The living room's fireplace has been updated for a modern look.

Installation of a new speaker system for enhanced audio experiences.

A new television has been mounted in the living room.

The master bathroom has been completely overhauled to include a free-standing bathtub, a taller-than-average glass shower door to accentuate the new shower, updated countertops, sinks, faucets, and freshly painted cabinets.