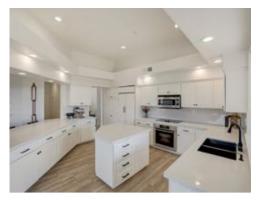

Lighting has been upgraded throughout the home, including new light fixtures and outdoor fans.

The kitchen has undergone a comprehensive remodel, now boasting an open layout with the living room, white paint, new countertops, sink, faucet, and hardware.