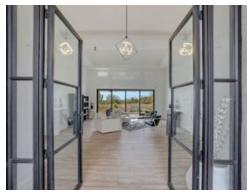

New shades were installed in the kitchen and master bathroom.

The front entrance has been enhanced with a new, luxurious iron and glass door, following the removal and rebuild of the old one.

A large, high-end sliding window now adorns the back of the house, offering improved views and light.