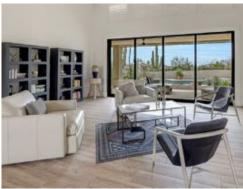

## **FULL REMODEL**

Entire home now features updated flooring, with tile in most areas and carpet in the two rear bedrooms.

Fresh paint has been applied throughout the entire home.

The living room has been opened up by removing some structural columns.

New shades were installed in the kitchen and master bathroom.

The front entrance has been enhanced with a new, luxurious iron and glass door, following the removal and rebuild of the old one.

A large, high-end sliding window now adorns the back of the house, offering improved views and light.