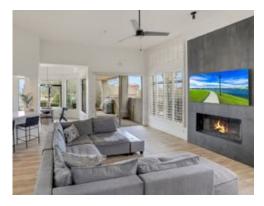

## **FULL REMODEL**

Entire home now features updated flooring, with tile in most areas and carpet in the two rear bedrooms.

Fresh paint has been applied throughout the entire home.

The living room has been opened up by removing some structural columns.

The living room's fireplace has been updated for a modern look.

Installation of a new speaker system for enhanced audio experiences.

A new television has been mounted in the living room.

The master bathroom has been completely overhauled to include a free-standing bathtub, a taller-than-average glass shower door to accentuate the new shower, updated countertops, sinks, faucets, and freshly painted cabinets.